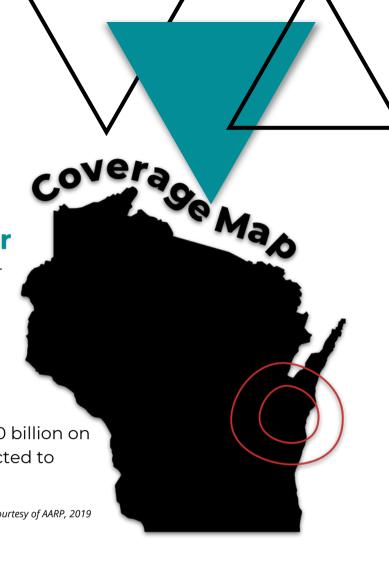

It became one of the original homes for Rock and Roll music in Milwaukee, as well as Milwaukee Braves baseball games with Earl Gillespie, doing play-by-play.

Most recently, the call letters moved to the "Empire State" as an FM all-news station in New York City. On the morning that they were released to the FCC, we obtained them for the new 98.9 FM frequency, with a tower site located midway between Sheboygan and Manitowoc.